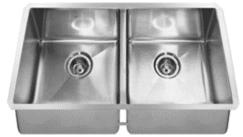

# **SPECIFICATION SHEET - kitchen sinks**

| BRAND:                  | <b>■ KINDRED</b>                                                                                                                                | Product Photo: |
|-------------------------|-------------------------------------------------------------------------------------------------------------------------------------------------|----------------|
| ORIGIN:                 | Canada                                                                                                                                          | 7              |
| SERIES:                 | UNDERMOUNT SINKS                                                                                                                                | 7              |
| PRODUCT<br>DESCRIPTION: | Double bowl kitchen sink, with:  2 x BGDS16S bottom grids with basket strainer waste 3½: & template 10mm radius Single bowl size: 406mm x 406mm | 6              |
| MODEL No.               | KCUD36/9-10 BG                                                                                                                                  |                |
| FINISH/COLOUR:          | Polished Stainless Steel                                                                                                                        |                |
| DIMENSIONS:             | Overall (LxWxH): 457 x 889 x 229mm                                                                                                              |                |
| OPTIONAL                |                                                                                                                                                 | 7              |
| MATCHING PARTS:         |                                                                                                                                                 |                |