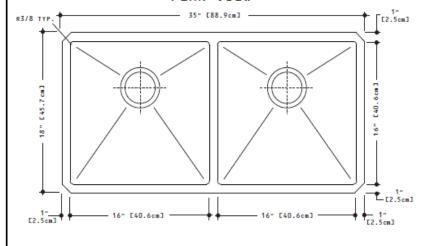

### PLAN VIEW

# FRONT VIEW 35" [88.9cm] R3/8 TYP. R3/8 TYP. R3/8 TYP. R3/8 TYP. R3/8 TYP.