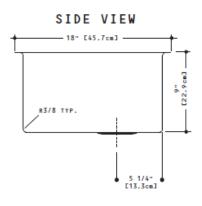

| Polished Stainless Steel                                                                                                                        |                |
| DIMENSIONS:             | Overall (LxWxH): 457 x 889 x 229mm                                                                                                              |                |
| OPTIONAL                |                                                                                                                                                 | 7              |
| MATCHING PARTS:         |                                                                                                                                                 |                |





# **Technical Informations:**

### PLAN VIEW





# FRONT VIEW 35" [88.9cm] R3/8 TYP. R3/8 TYP. R3/8 TYP. R3/8 TYP. R3/8 TYP.

## **REMINDER:**

Do not use cleaners containing abrasive cleansers, ammonia, bleach, acids, waxes, alcohol, solvents or other products not recommended for chrome.

All information is for reference only, installation shall always be based on the actual product delivered.